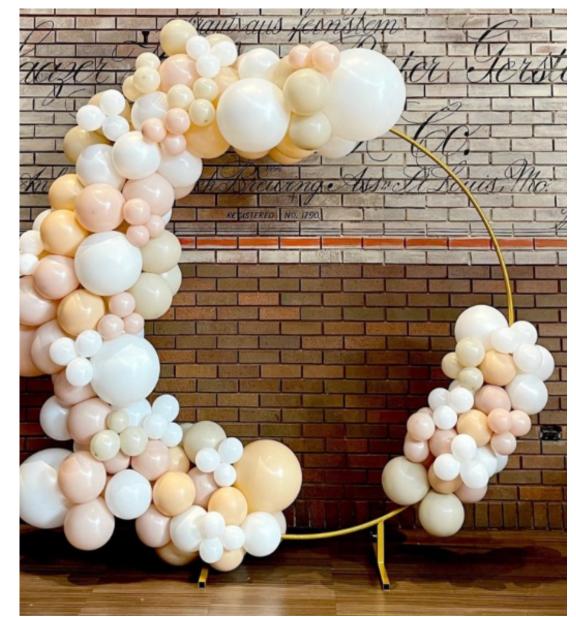

## Framed Circle \$375 6' | \$420 8'

### 6 foot & 8 foot frames available

Deluxe Framed Circle w/ Sign \$450 6' | \$525 8'

Deluxe Classic Circle \$570 6' | \$620 8'

Additional set up & strike fees may be applied