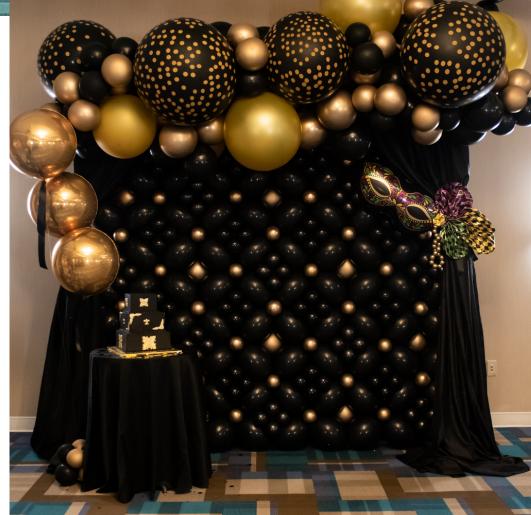

## Standard Balloon Wall with foils 8x6 foot starting at \$450

Deluxe Balloon Wall 8x6 foot

### starting at \$725

Champagne Cart & Balloons starting at \$600

BoHo Rainbow starting at \$500