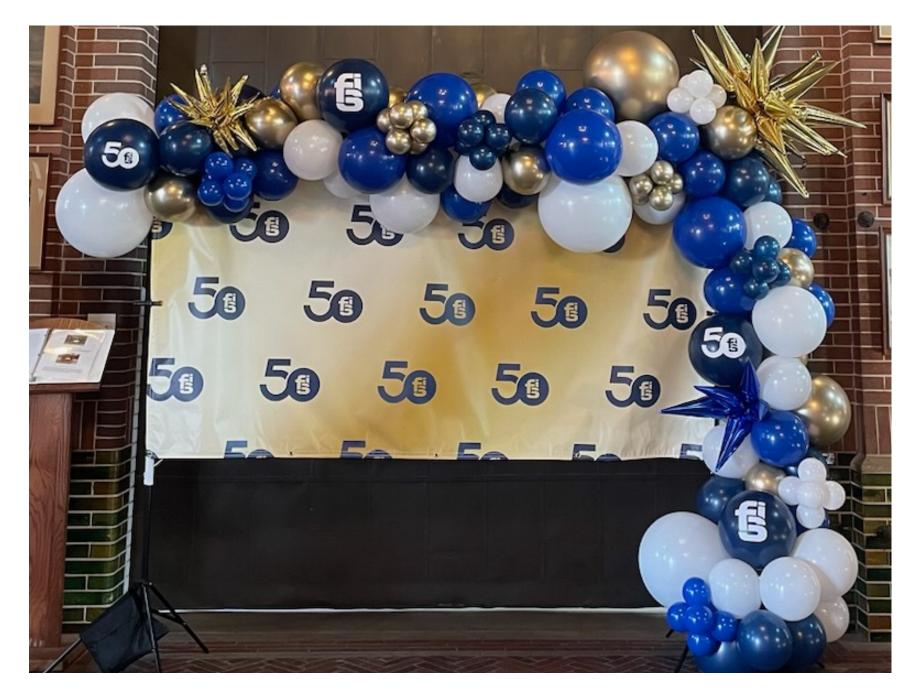

## Standard Balloon Wall with foils 8x6 foot starting at \$450

Deluxe Balloon Wall 8x6 foot

### starting at \$725

Champagne Cart & Balloons starting at \$600

BoHo Rainbow starting at \$500