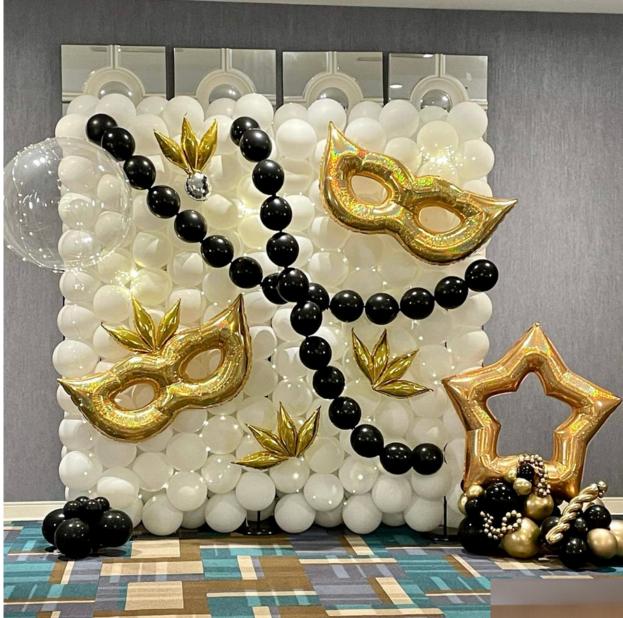

## Standard Balloon Wall with foils 8x6 foot starting at \$450

Deluxe Balloon Wall 8x6 foot

### starting at \$725

Champagne Cart & Balloons starting at \$600

BoHo Rainbow starting at \$500