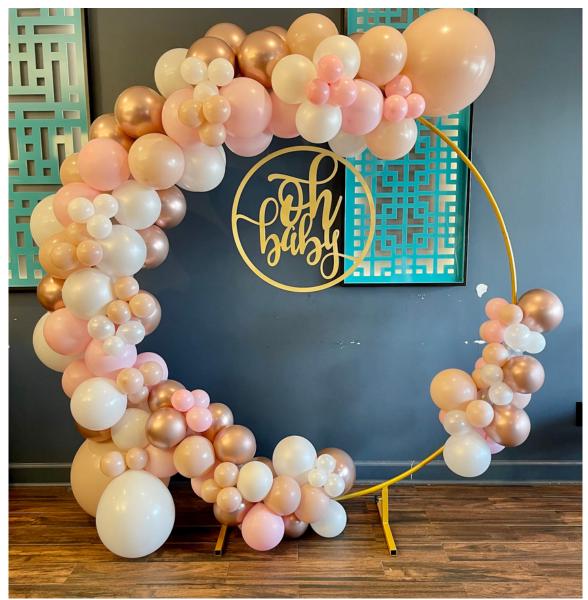

### 6 foot & 8 foot frames available

Deluxe Framed Circle w/ Sign \$450 6' | \$525 8'

Deluxe Classic Circle \$570 6' | \$620 8'

Additional set up & strike fees may be applied