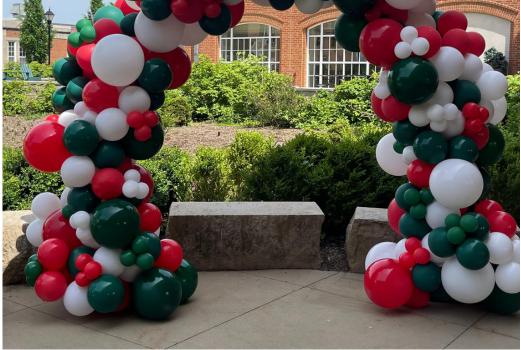

# BACKDROPS







#### WWW.BALLOONTHEORYSTL.COM



Additional set up & strike fees may be applied





#### Full Demi Arch On Gold Frame \$380



## Demi Arch -Grab & Go \$220

## Framed Circle \$375 6' | \$420 8'

### 6 foot & 8 foot frames available



Deluxe Framed Circle w/ Sign \$450 6' | \$525 8'



Deluxe Classic Circle \$570 6' | \$620 8'





Additional set up & strike fees may be applied

## Standard Balloon Wall with foils 8x6 foot starting at \$450



Deluxe Balloon Wall 8x6 foot

### starting at \$725



Champagne Cart & Balloons starting at \$600



BoHo Rainbow starting at \$500



## www.balloontheorystl.com

& strike fees may be applied





Organic Column Set for Customer Backdrop starting at \$300





Deluxe Organic Arch Starting @ \$700

Organic Garland on Hoop with Mixed Media \$865



Organic Garland for Customer Backdrop starting at \$365