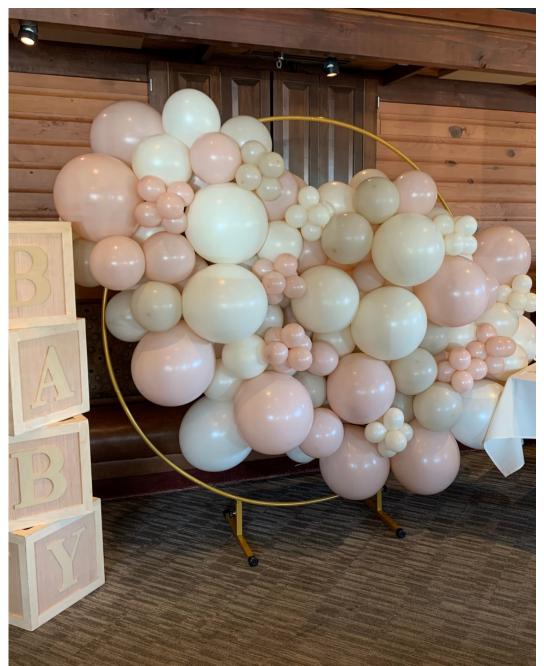

## Framed Circle \$375 6' | \$420 8'

### 6 foot & 8 foot frames available

Deluxe Framed Circle w/ Sign \$450 6' | \$525 8'

Deluxe Classic Circle \$570 6' | \$620 8'

Additional set up & strike fees may be applied