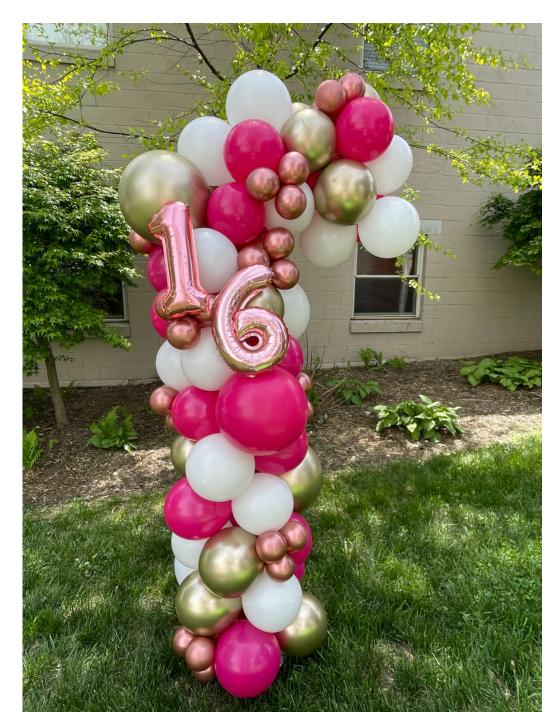

## Framed Circle \$375 6' | \$420 8'

### 6 foot & 8 foot frames available

Deluxe Framed Circle w/ Sign \$450 6' | \$525 8'

Deluxe Classic Circle \$570 6' | \$620 8'

Additional set up & strike fees may be applied